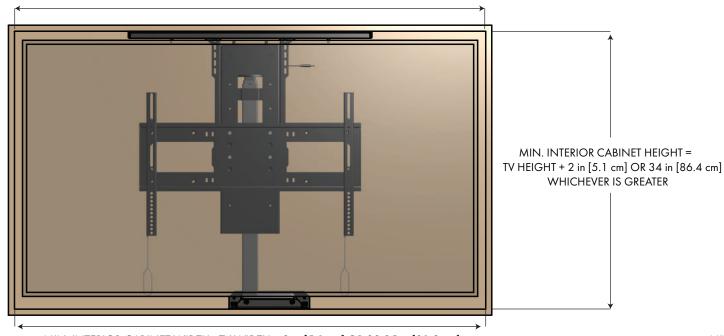

## MODEL L-65x DIAGRAM PRIMARY CABINET DIMENSIONS

### **SPECIFICATIONS**

MAX WEIGHT CAPACITY: 100 lbs [45.4 kg] MAX TRAVEL [EXTENSION]: 38.5 in [97.7 cm]

LIFT SYSTEM HEIGHT: 33.75 in [85.7 cm] TO 46.25 in [117.5 cm] MAX TV HEIGHT: 37.25 in [94.6 cm] MINUS LID THICKNESS

MOTORIZED SWIVEL RANGE: +/- 180º

QUICK REFERENCE DIMENSION GUIDE (USE WHICHEVER IS GREATER)

TV DIMENSIONS : W\_\_\_\_\_, H\_\_\_\_\_, D\_\_\_\_\_

MIN. INTERIOR CABINET WIDTH : W+2 in [5.1 cm] = \_\_\_\_\_ OR 32.25 in [81.9 cm]

MIN. INTERIOR CABINET HEIGHT : H+2 in [5.1 cm] = \_\_\_\_\_ OR 34 in [86.4 cm]

MIN. INTERIOR CABINET DEPTH : D+9.25 in [23.5 cm] = \_\_\_\_\_

MIN. LID CUTOUT WIDTH = TV WIDTH + 2 in [5.1 cm] OR 32.25 in [81.9 cm] WHICHEVER IS GREATER

MIN. INTERIOR CABINET WIDTH =TV WIDTH + 2 in [5.1 cm] OR 32.25 in [81.9 cm] WHICHEVER IS GREATER

MIN. LID CUTOUT DEPTH = TV DEPTH + 9.25 in [23.5 cm]

MIN. INTERIOR CABINET DEPTH = TV DEPTH + 9.25 in [23.5 cm]

### NOTES:

- 1. THE CABINET BOX SHOWN IN THE DIAGRAM IS FOR REFERENCE ONLY AND IS NOT PROVIDED WITH THE LIFT SYSTEM
- 2. WHEN DETERMINING TV HEIGHT, ALWAYS USE MANUFACTURER SUPPLIED "TV WITHOUT STAND" HEIGHT
- 3. LIFT MECHANISM IS POWDER COATED BLACK STEEL, COLORS IN DIAGRAM ARE FOR CLARITY ONLY
- 4. SWIVEL IS MOTORIZED ONLY, CANNOT BE MANUALLY TURNED
- 5. SWIVEL MUST BE ABLE TO REACH 20° IN BOTH DIRECTIONS
- 6. ENSURE LIFT IS CLEAR OF ALL OBSTRUCTIONS BEFORE SWIVELING