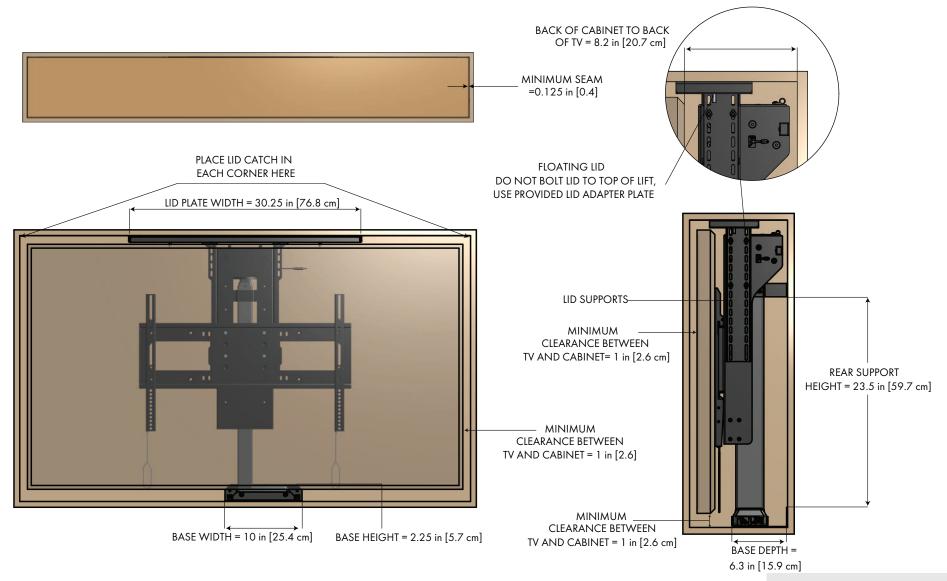

# MODEL L-65x DIAGRAM CABINET REFERENCE DIMENSIONS

## NOTES:

1. LID SUPPORTS ALLOW LID PLATE TO BE ADJUSTED FLUSH WITH UNDERSIDE OF LID

2. LID ADAPTER PLATE ALLOWS LID TO FLOAT WITH THE USE OF LID CATCHES